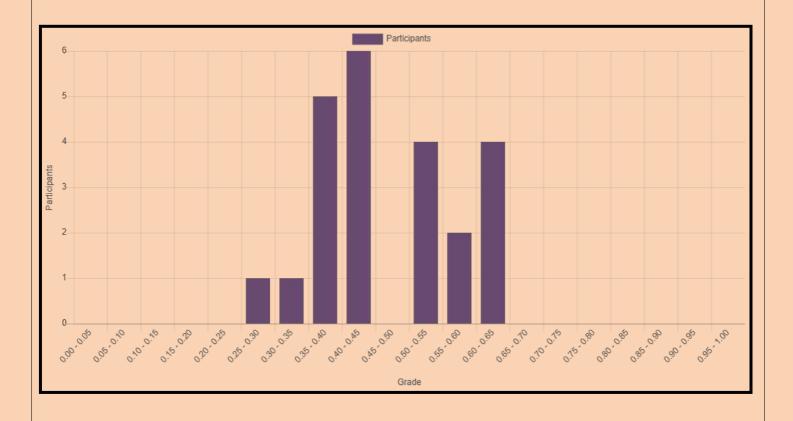

kshaytelugu8@gmail.com                 | 4        |
| Kumar Reddy | Charan      | charanreddy0407@gmail.com               | 4        |
| Shaik       | Hazirunnisa | shaikhazirunnisa111@gmail.com           | 2.8      |
| Lokanath    | S           | telugulokulokanathlokanath361@gmail.com | 4        |
| Kuruva      | Anuradha    | eranna3850@gmail.com                    | 5.6      |
| Chilukuru   | Bhavana     | chilukurubhavana2004@gmail.com          | 3.2      |
| Shaik       | Md Anas     | anuanasmam@gmail.com                    | 6        |
| Kinnera     | Ashwini     | kinneraashwini@gmail.com                | 3.6      |
| Overall     |             |                                         |          |
| average     |             |                                         | 4.6      |



## **Participation Certificate**



# St.Joseph's Degree College Sunkesula Road, KURNOOL - 518 004, A.P www.sjcknl.edu.in



### **Certificate of Completion**

This is to certify that

Mr. / Ms. of

has successfully completed ADD-ON Course on

#### Programming in C++

from 02 Aug 2024 to 04 Sep 2024

Organized by

**Department of Computer Science** 

S. haltalain

HOD

Vice Principal

Shauthan

Principal

# **Photo Gallery**













## Exam Conducted on 12-09-2024:





## **Feedback**