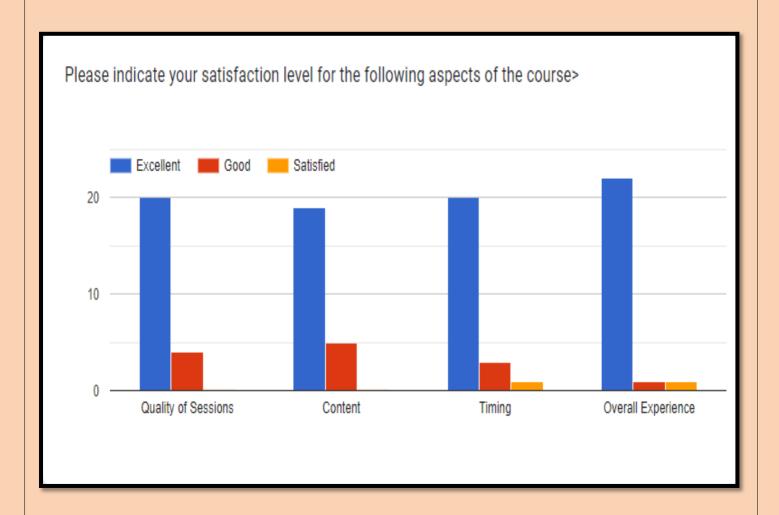

uanasmam@gmail.com                    | 6        |
| Kinnera     | Ashwini     | kinneraashwini@gmail.com                | 3.6      |
| Overall     |             |                                         |          |
| average     |             |                                         | 4.6      |



## **Participation Certificate**



# St.Joseph's Degree College Sunkesula Road, KURNOOL - 518 004, A.P www.sjcknl.edu.in



### **Certificate of Completion**

This is to certify that

Mr. / Ms. of

has successfully completed ADD-ON Course on

#### Programming in C++

from 02 Aug 2024 to 04 Sep 2024

Organized by

**Department of Computer Science** 

S. haltalain

HOD

Vice Principal

Shauthan

Principal

# **Photo Gallery**













## Exam Conducted on 12-09-2024:





## **Feedback**